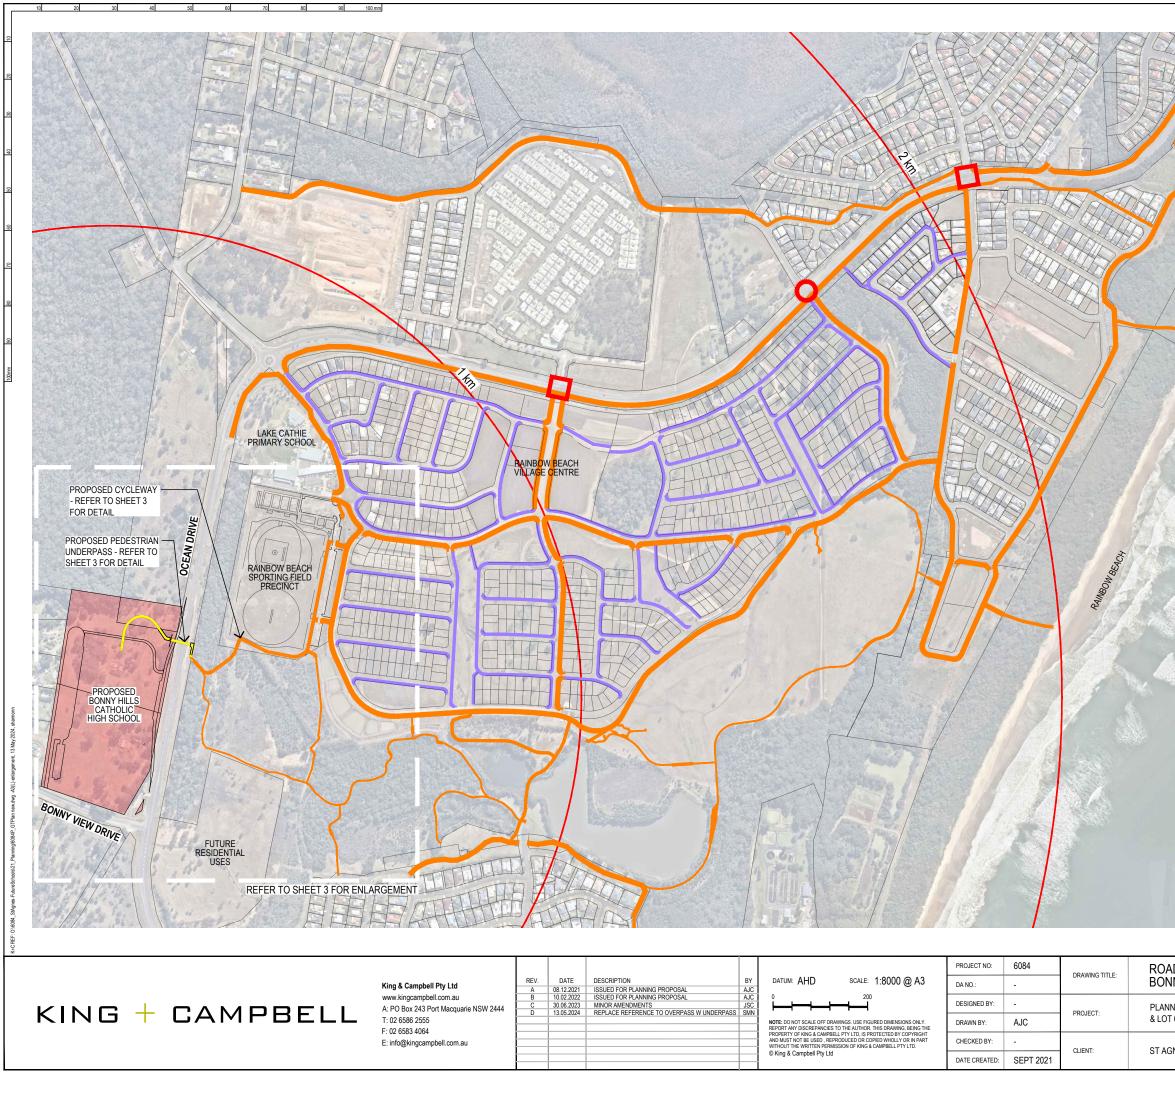

## LEGEND

CYCLEWAYS / PATHWAYS / BOARDWALKS (NOMINAL 2.5m WIDE) (BUILT OR PROPOSED) CONCRETE FOOTPATHS (BUILT & PROPOSED)

TRAFFIC LIGHT INTERSECTION

ROUNDABOUT INTERSECTION

PROPOSED UNDERPASS

PROPOSED CYCLEWAY / PATHWAY LINKAGE TO APPROVED AND / OR EXISTING CYCLEWAY & PATHWAY NETWORK

## CAUTION

THIS PLAN HAS BEEN PREPARED FOR THE PURPOSE OF A PLANNING PROPOSAL THE INFORMATION SHOWN HEREIN IS ONLY RELIABLE FOR THE ABOVE PURPOSE. IT SHOULD NOT THEREFORE BE USED FOR ANY OTHER PURPOSE WITHOUT VERIFICATION.

| GNES CATHOLIC PARISH | DRAWING NO:      | SHEET: | REVISION: |
|----------------------|------------------|--------|-----------|
| SNES CATHOLIC PARISH | 6084P_GTPlan new | 2 OF 3 | D         |

PROPOSED LINKAGE FOR PLANNING PROPOSAL