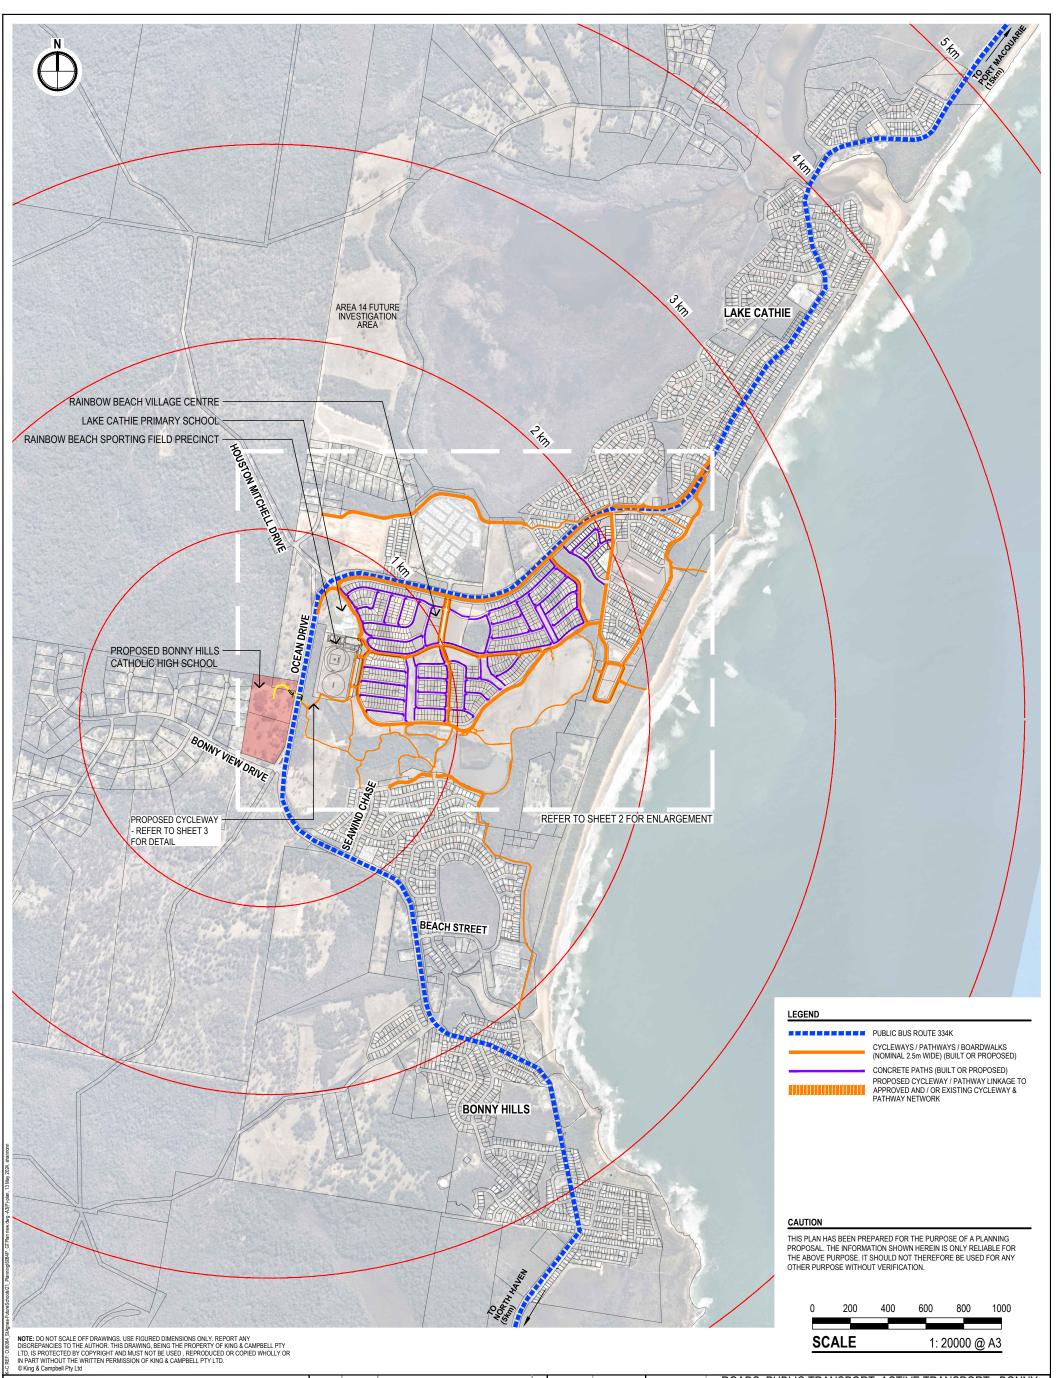

Transport Plans – K&C

APPENDIX O

|                                                                   |      |            |                                           | PROJECT N    | 6084   | DRAWING TITLE: | ROADS, PUBLIC TRANSPORT,<br>HILLS CATHOLIC HIGH SCHOO                                                                                           |                         |             |           |
|-------------------------------------------------------------------|------|------------|-------------------------------------------|--------------|--------|----------------|-------------------------------------------------------------------------------------------------------------------------------------------------|-------------------------|-------------|-----------|
|                                                                   | REV. | DATE       | DESCRIPTION                               | BY DA NO.:   | -      | DIVINING HILL. | NETWORK                                                                                                                                         |                         | AIIIWA      | I         |
|                                                                   | A    | 08.12.2021 | ISSUED FOR PLANNING PROPOSAL              | AJC          |        |                | INC I WORK                                                                                                                                      |                         |             |           |
| KING + CAMPBELL                                                   | C    | 30.06.2023 | MINOR AMENDMENTS                          | ISC DESIGNED | Y: -   |                | PLANNING PROPOSAL BONNY HILLS CATHOLIC HIGH SCHOOL, LOTS 6 & 7 DP594792<br>& LOT 6 DP594793, CORNER BONNY VIEW DRIVE & OCEAN DRIVE, BONNY HILLS |                         |             |           |
|                                                                   | D    | 13.05.2024 | REPLACE REFERENCE TO OVERPASS W UNDERPASS | 5MN          | -      | PROJECT:       |                                                                                                                                                 |                         |             |           |
|                                                                   |      |            |                                           | DRAWN BY     | AJC    |                | & LUT 6 DP594795, CURINER BUINNE VIEW I                                                                                                         | DRIVE & OCEAN DRIVE, BU | JININT HILL | 3         |
|                                                                   |      |            |                                           |              |        |                |                                                                                                                                                 |                         |             |           |
| King & Campbell Pty Ltd T: 02 6586 2555                           |      |            |                                           | CHECKED E    | (:   - |                |                                                                                                                                                 | DRAWING NO:             | SHEET:      | REVISION: |
| www.kingcampbell.com.au F: 02 6583 4064                           |      |            |                                           | _            |        | CLIENT:        | ST AGNES CATHOLIC PARISH                                                                                                                        |                         |             |           |
| A: PO Box 243 Port Macquarie NSW 2444 E: info@kingcampbell.com.au |      |            |                                           | DATUM:       | AHD    |                |                                                                                                                                                 | 6084P_GTPlan new        | 1 OF 3      | D         |

## ROADS, PUBLIC TRANSPORT, ACTIVE TRANSPORT - BONNY HILLS CATHOLIC HIGH SCHOOL

PLANNING PROPOSAL BONNY HILLS CATHOLIC HIGH SCHOOL, LOTS 6 & 7 DP594792 & LOT 6 DP594793, CORNER BONNY VIEW DRIVE & OCEAN DRIVE, BONNY HILLS